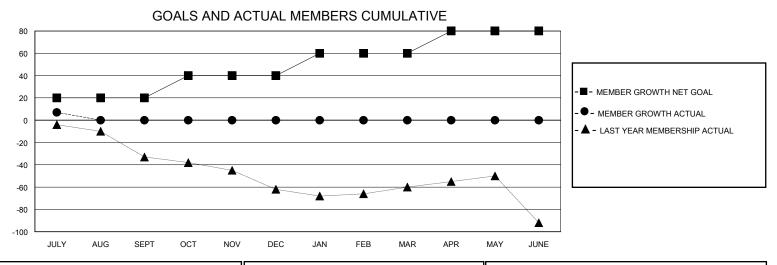

## District 109 A

Results as of: 7/31/2024

| GMT:          | LOCATION ICELAND |             |               |                       |                        |                         | GMT CA                                             |  |  |
|---------------|------------------|-------------|---------------|-----------------------|------------------------|-------------------------|----------------------------------------------------|--|--|
| Clubs         |                  |             |               | Members               |                        |                         |                                                    |  |  |
|               | RESULTS FOR      | R 2024-2025 |               | RESULTS FOR 2024-2025 |                        |                         |                                                    |  |  |
| QUARTER       | NEW CLUB GOAL    | NEW CLUBS   | DROPPED CLUBS | QUARTER MEMI          | BER GROWTH NET<br>GOAL | MEMBER GROWTH<br>ACTUAL | DROPPED<br>MEMBERS ACTUAL<br>(including transfers) |  |  |
| JULY/AUG/SEPT | 0                | 0           | 0             | JULY/AUG/SEPT         | 20                     | 13                      | 2                                                  |  |  |
| OCT/NOV/DEC   | 0                | 0           | 0             | OCT/NOV/DEC           | 20                     | 0                       | 0                                                  |  |  |
| JAN/FEB/MAR   | 1                | 0           | 0             | JAN/FEB/MAR           | 20                     | 0                       | 0                                                  |  |  |
| APR/MAY/JUNE  | 0                | 0           | 0             | APR/MAY/JUNE          | 20                     | 0                       | 0                                                  |  |  |