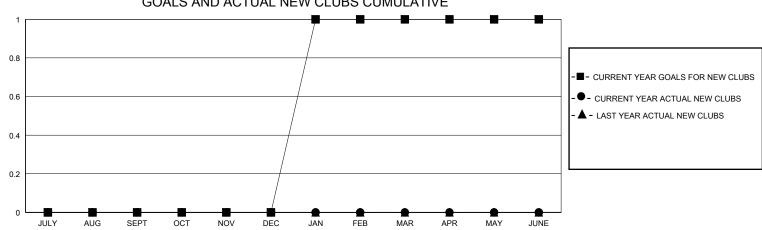

## District 109 A

Results as of: 7/31/2024

| GMT:          | LOCATION ICELAND |             |               |                       |                        |                         | GMT CA                                             |  |  |
|---------------|------------------|-------------|---------------|-----------------------|------------------------|-------------------------|----------------------------------------------------|--|--|
| Clubs         |                  |             |               | Members               |                        |                         |                                                    |  |  |
|               | RESULTS FOR      | R 2024-2025 |               | RESULTS FOR 2024-2025 |                        |                         |                                                    |  |  |
| QUARTER       | NEW CLUB GOAL    | NEW CLUBS   | DROPPED CLUBS | QUARTER MEMI          | BER GROWTH NET<br>GOAL | MEMBER GROWTH<br>ACTUAL | DROPPED<br>MEMBERS ACTUAL<br>(including transfers) |  |  |
| JULY/AUG/SEPT | 0                | 0           | 0             | JULY/AUG/SEPT         | 20                     | 13                      | 2                                                  |  |  |
| OCT/NOV/DEC   | 0                | 0           | 0             | OCT/NOV/DEC           | 20                     | 0                       | 0                                                  |  |  |
| JAN/FEB/MAR   | 1                | 0           | 0             | JAN/FEB/MAR           | 20                     | 0                       | 0                                                  |  |  |
| APR/MAY/JUNE  | 0                | 0           | 0             | APR/MAY/JUNE          | 20                     | 0                       | 0                                                  |  |  |